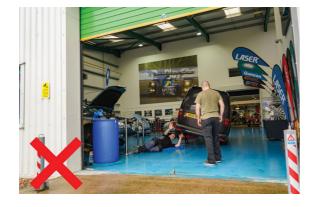

## **Plastic Folding Safety Barrier**

Extendable plastic folding safety barrier to restrict access.

## **Additional Information**

- Extendable from 24cm to 254cm; height: 97cm. Barriers can be linked together to extend further.
- · Red & white reflectors to enhance visibility.
- Weight: 2.35kg.
- · Also suitable for MOT bay exclusion.
- The uprights can be filled with sand or water for extra stability when used outside.