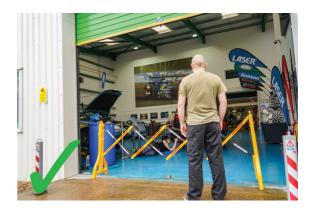

## **Plastic Folding Safety Barrier**

Extendable plastic folding safety barrier to restrict access.

## **Additional Information**

- Extendable from 24cm to 254cm; height: 97cm. Barriers can be linked together to extend further.
- · Red & white reflectors to enhance visibility.
- Weight: 2.35kg.
- · Also suitable for MOT bay exclusion.
- The uprights can be filled with sand or water for extra stability when used outside.