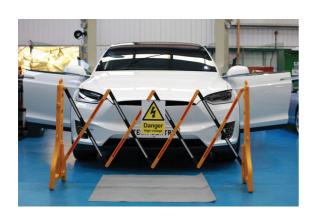

## **Plastic Folding Safety Barrier**

Extendable plastic folding safety barrier to restrict access.

## **Additional Information**

- Extendable from 24cm to 254cm; height: 97cm. Barriers can be linked together to extend further.
- · Red & white reflectors to enhance visibility.
- Weight: 2.35kg.
- · Also suitable for MOT bay exclusion.
- The uprights can be filled with sand or water for extra stability when used outside.