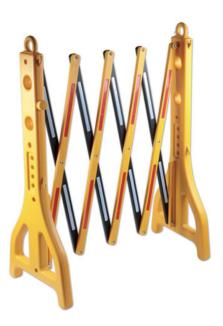

## **Plastic Folding Safety Barrier**

Extendable plastic folding safety barrier to restrict access.

## **Additional Information**

- Extendable from 24cm to 254cm; height: 97cm. Barriers can be linked together to extend further.
- · Red & white reflectors to enhance visibility.
- Weight: 2.35kg.
- · Also suitable for MOT bay exclusion.
- The uprights can be filled with sand or water for extra stability when used outside.